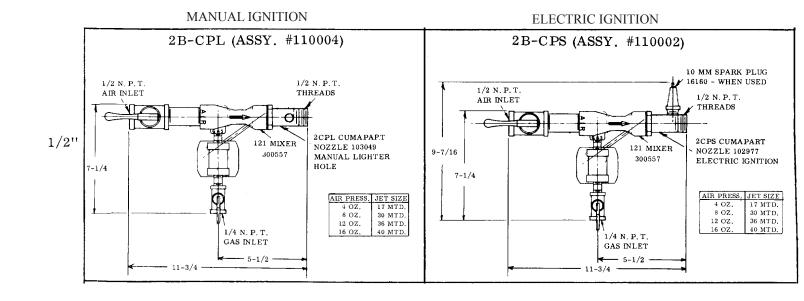

# ECLIPSE GAS PILOTS DIMENSIONS AND SPECIFICATIONS

#### ATMOSPHERIC PILOTS









HIGH PRESSURE PILOTS (CONT'D.)





# BLAST PILOTS (CONT'D.)





INLET

10

12 OZ.

22 MTD.

22 MTD.

## BLAST PILOTS (CONT'D.)

### INTERNAL SPARK IGNITION



# BLAST PILOTS (CONT'D) — RECESSED PILOTS

1-1/4" INTERNAL SPARK

5B-RAFI-4-1/2 (ASSY, #103432)

1"CLOSE
NIPPLE
1"CLOSE
NIPPLE
3/4" SPARK

5-RAF-4-1/2"
NOZZLE
3/4" SPARK

-15-1/8-

# PART NUMBERS AND SIZES OF AIR JETS FOR BLAST PILOTS

| 131 MIXERS |           |          |           | 121 MIXERS |            |          |           |
|------------|-----------|----------|-----------|------------|------------|----------|-----------|
| PART       | SIZE      | PART     | SIZE      | PART       |            | PART     |           |
| NUMBER     | DIA. ('') | NUMBER   | DIA. ('') | NUMBER     | SIZE       | NUMBER   | SIZE      |
| 10254-1    | 4/32      | 10254-8  | 13/64     | 14520-1    | #46 MT