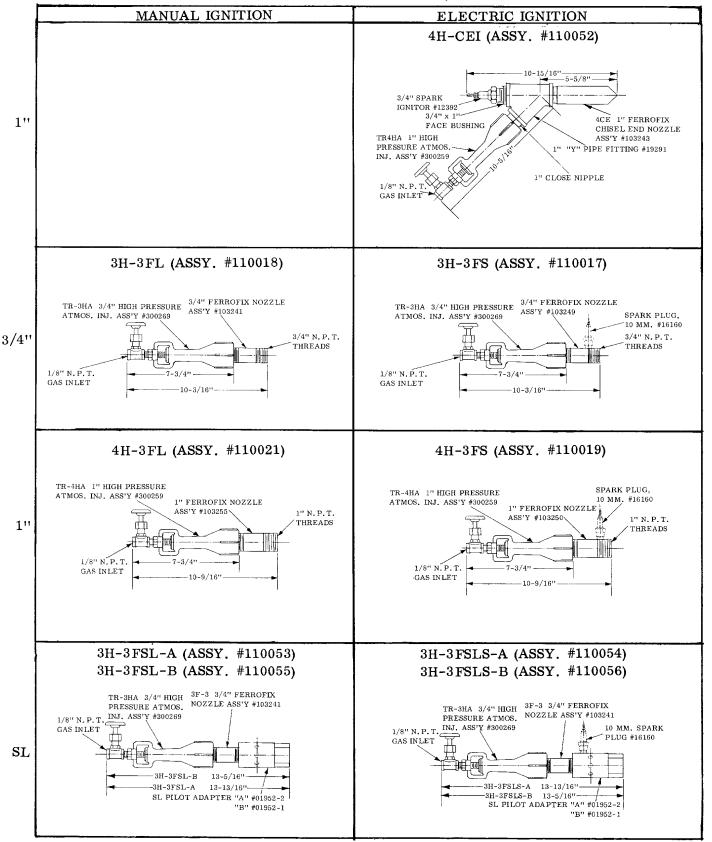

# ECLIPSE GAS PILOTS DIMENSIONS AND SPECIFICATIONS

#### ATMOSPHERIC PILOTS









HIGH PRESSURE PILOTS (CONT'D.)





# BLAST PILOTS (CONT'D.)





INLET

10

12 OZ.

22 MTD.

22 MTD.

## BLAST PILOTS (CONT'D.)

### INTERNAL SPARK IGNITION



# BLAST PILOTS (CONT'D) — RECESSED PILOTS

1-1/4" INTERNAL SPARK

5B-RAFI-4-1/2 (ASSY, #103432)

1"CLOSE
NIPPLE
1"CLOSE
NIPPLE
3/4" SPARK

5-RAF-4-1/2"
NOZZLE
3/4" SPARK

-15-1/8-

# PART NUMBERS AND SIZES OF AIR JETS FOR BLAST PILOTS

| 131 MIXERS |           |          |           | 121 MIXERS |            |          |           |
|------------|-----------|----------|-----------|------------|------------|----------|-----------|
| PART       | SIZE      | PART     | SIZE      | PART       |            | PART     |           |
| NUMBER     | DIA. ('') | NUMBER   | DIA. ('') | NUMBER     | SIZE       | NUMBER   | SIZE      |
| 10254-1    | 4/32      | 10254-8  | 1