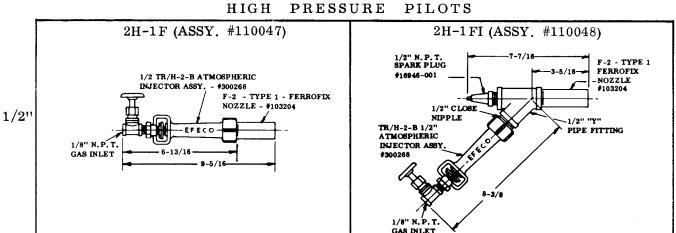

# ECLIPSE GAS PILOTS DIMENSIONS AND SPECIFICATIONS

#### ATMOSPHERIC PILOTS









HIGH PRESSURE PILOTS (CONT'D.)





# BLAST PILOTS (CONT'D.)





INLET

10

12 OZ.

22 MTD.

22 MTD.

## BLAST PILOTS (CONT'D.)

### INTERNAL SPARK IGNITION



# BLAST PILOTS (CONT'D) — RECESSED PILOTS

1-1/4" INTERNAL SPARK

5B-RAFI-4-1/2 (ASSY, #103432)

1"CLOSE
NIPPLE
1"CLOSE
NIPPLE
3/4" SPARK

5-RAF-4-1/2"
NOZZLE
3/4" SPARK

-15-1/8-

# PART NUMBERS AND SIZES OF AIR JETS FOR BLAST PILOTS

| 131 MIXERS |           |          |           | 121 MIXERS |            |          |           |
|------------|-----------|----------|-----------|------------|------------|----------|-----------|
| PART       | SIZE      | PART     | SIZE      | PART       |            | PART     |           |
| NUMBER     | DIA. ('') | NUMBER   | DIA. ('') | NUMBER     | SIZE       | NUMBER   | SIZE      |
| 102