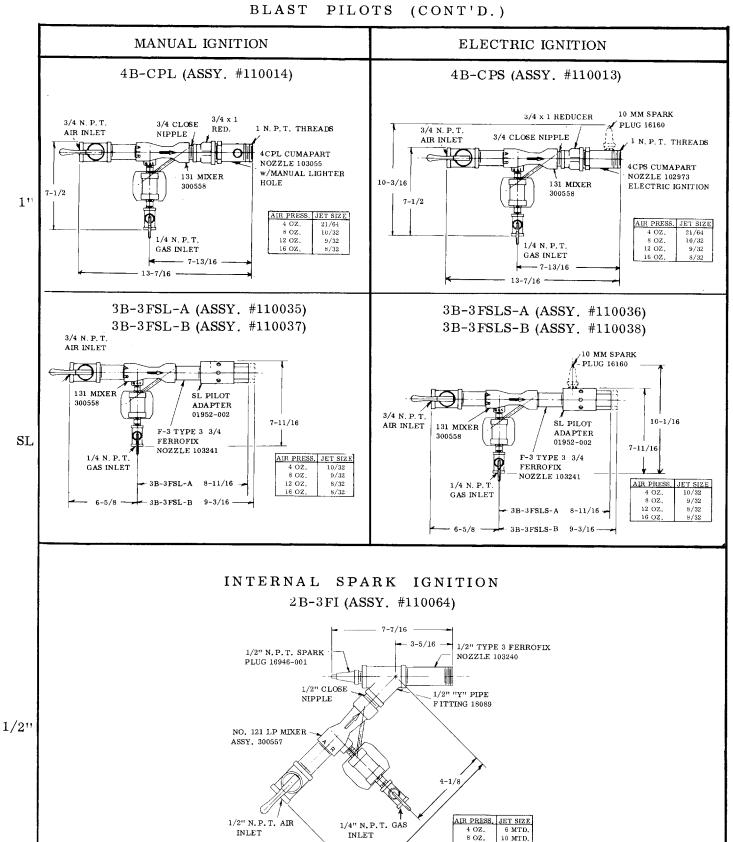

# BLAST PILOTS (CONT'D.)

INLET

10

12 OZ.

22 MTD.

22 MTD.

## BLAST PILOTS (CONT'D.)

### INTERNAL SPARK IGNITION