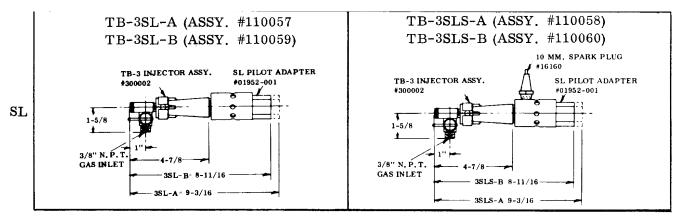

# ECLIPSE GAS PILOTS DIMENSIONS AND SPECIFICATIONS

#### ATMOSPHERIC PILOTS









HIGH PRESSURE PILOTS (CONT'D.)





# BLAST PILOTS (CONT'D.)





INLET

10

12 OZ.

22 MTD.

22 MTD.

## BLAST PILOTS (CONT'D.)

### INTERNAL SPARK IGNITION



# BLAST PILOTS (CONT'D) — RECESSED PILOTS

1-1/4" INTERNAL SPARK

5B-RAFI-4-1/2 (ASSY, #103432)

1"CLOSE
NIPPLE
1"CLOSE
NIPPLE
3/4" SPARK

5-RAF-4-1/2"
NOZZLE
3/4" SPARK

-15-1/8-

# PART NUMBERS AND SIZES OF AIR JETS FOR BLAST PILOTS

| 131 MIXERS |           |          |           | 121 MIXERS |            |          |           |
|------------|-----------|----------|-----------|------------|------------|----------|-----------|
| PART       | SIZE      | PART     | SIZE      | PART       |            | PART     |           |
| NUMBER     | DIA. ('') | NUMBER   | DIA. ('') | NUMBER     | SIZE       | NUMBER   | SIZE      |
| 1