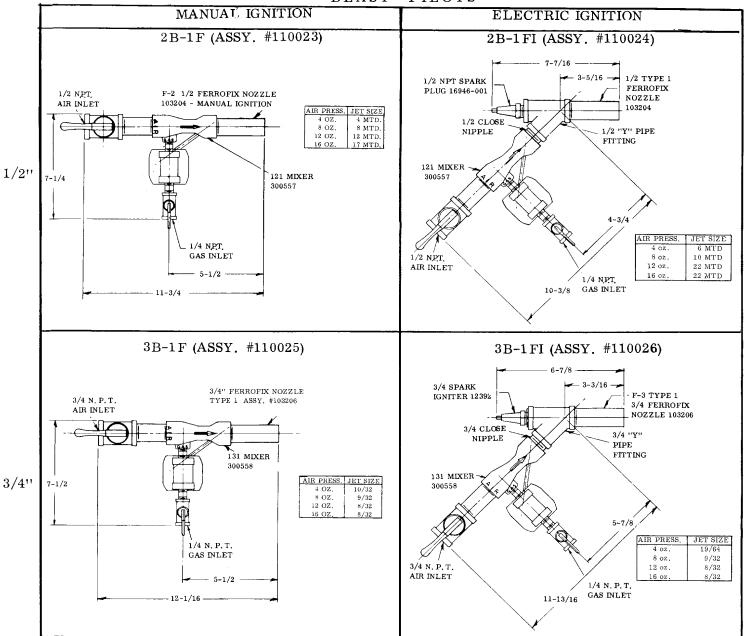

# ECLIPSE GAS PILOTS DIMENSIONS AND SPECIFICATIONS

#### ATMOSPHERIC PILOTS









HIGH PRESSURE PILOTS (CONT'D.)





# BLAST PILOTS (CONT'D.)





INLET

10

12 OZ.

22 MTD.

22 MTD.

## BLAST PILOTS (CONT'D.)

### INTERNAL SPARK IGNITION



# BLAST PILOTS (CONT'D) — RECESSED PILOTS

1-1/4" INTERNAL SPARK

5B-RAFI-4-1/2 (ASSY, #103432)

1"CLOSE
NIPPLE
1"CLOSE
NIPPLE
3/4" SPARK

5-RAF-4-1/2"
NOZZLE
3/4" SPARK

-15-1/8-

# PART NUMBERS AND SIZES OF AIR JETS FOR BLAST PILOTS

| 131 MIXERS |           |          |           | 121 MIXERS |            |          |           |
|------------|-----------|----------|-----------|------------|------------|----------|-----------|
| PART       | SIZE      | PART     | SIZE      | PART       |            | PART     |           |
| NUMBER     | DIA. ('') | NUMBER   | DIA. ('') | NUMBER     | SIZE       | NUMBER   | SIZE      |
| 10254-1    | 4/32      | 10254-8  | 13/