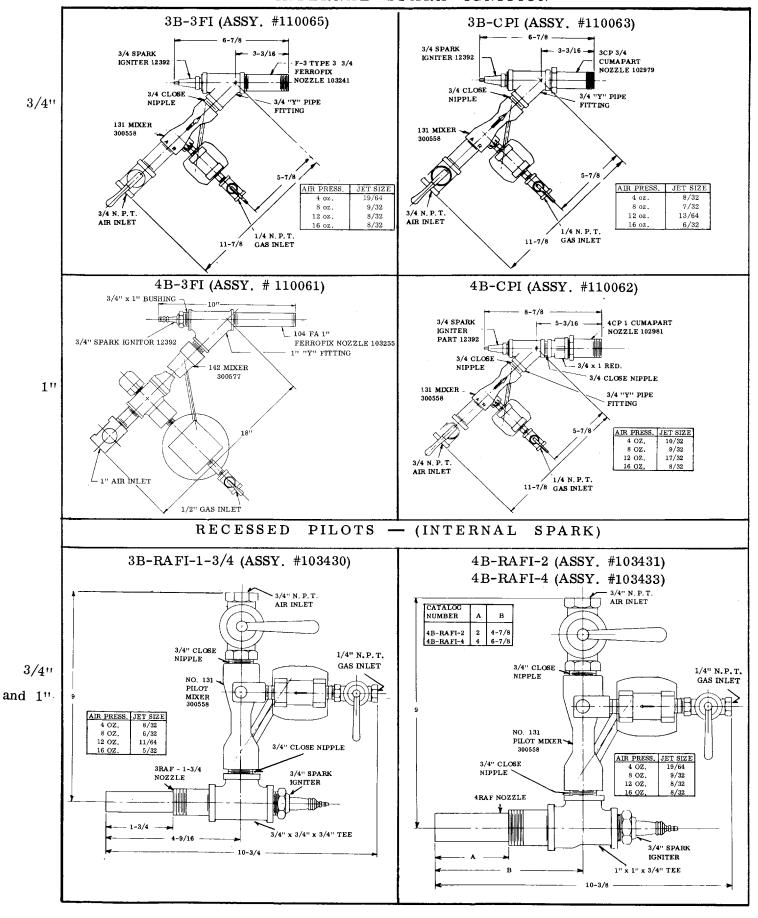

## BLAST PILOTS (CONT'D.)

# BLAST PILOTS (CONT'D) — RECESSED PILOTS

1-1/4" INTERNAL SPARK

5B-RAFI-4-1/2 (ASSY, #103432)

1"CLOSE
NIPPLE
1"CLOSE
NIPPLE
3/4" SPARK

5-RAF-4-1/2"
NOZZLE
3/4" SPARK

-15-1/8-