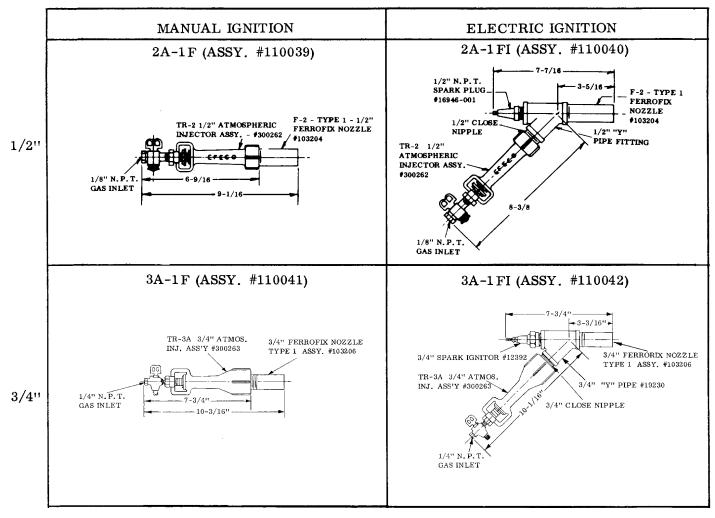

# ECLIPSE GAS PILOTS DIMENSIONS AND SPECIFICATIONS

#### ATMOSPHERIC PILOTS









HIGH PRESSURE PILOTS (CONT'D.)





# BLAST PILOTS (CONT'D.)





INLET

10

12 OZ.

22 MTD.

22 MTD.

## BLAST PILOTS (CONT'D.)

### INTERNAL SPARK IGNITION



# BLAST PILOTS (CONT'D) — RECESSED PILOTS

1-1/4" INTERNAL SPARK

5B-RAFI-4-1/2 (ASSY, #103432)

1"CLOSE
NIPPLE
1"CLOSE
NIPPLE
3/4" SPARK

5-RAF-4-1/2"
NOZZLE
3/4" SPARK

-15-1/8-

# PART NUMBERS AND SIZES OF AIR JETS FOR BLAST PILOTS

| 131 MIXERS |           |          |           | 121 MIXERS |            |          |           |
|------------|-----------|----------|-----------|------------|------------|----------|-----------|
| PART       | SIZE      | PART     | SIZE      | PART       |            | PART     |           |
| NUMBER     | DIA. ('') | NUMBER   | DIA. ('') | NUMBER     | SIZE       | NUMBER   | SIZE      |